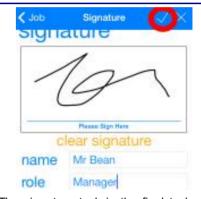

7. A questionnaire is the 3rd task, fill in the an- 8. The signature task is the final task. Ask the swers as best as you can adding comments (pen icon) if required. Togale Yes to end the guestionnaire and tap on the tick icon in the top right.

4. Tap on the play triangle in the top right hand corner and if you are at that site tap Yes to start the job.

store manager to use their finger to sign in the signature box, fill in the text boxes with their details and then tap on the tick icon.