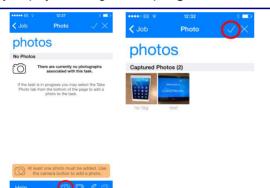

**6.** A photo task is next, tap on the **camera icon** in the bottom menu to launch camera, take the photo (landscape) and tap use photo, repeat until all aspect of job captured then tap the tick icon.