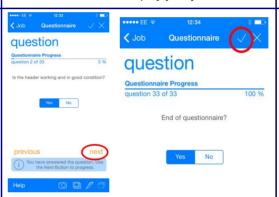

Movement Completed. The Reference for this transaction is 111554 You will need this so the warehouse staff can identity this transaction.

Back to Main Menu

son for the stock to be accepted back to the warehouse.