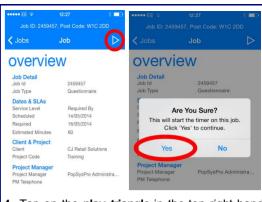

4. Tap on the play triangle in the top right hand corner and if you are at that site tap Yes to start the job.

store manager to use their finger to sign in the signature box, fill in the text boxes with their details and then tap on the tick icon.