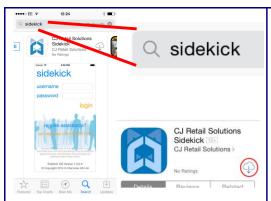

1. Go into the App Store and search for side kick. Scroll through and find CJ Retail Solu tions Sidekick then tap the install cloud icon.

5. An installation task is the 1st task here, tap on each stock item, enter the quantity of stock that you have installed, if they do not match required add a comment then tap the tick icon.