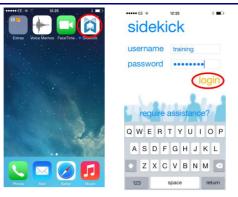

9. You will receive a notification when the job is complete. To upload the job back to our servers tap on the cloud sync icon again and allow the sync to complete

2. Once installed launch the application and type in your username and password as supplied by your project manager and tap Login

**6.** A photo task is next, tap on the **camera icon** in the bottom menu to launch camera, take the photo (landscape) and tap use photo, repeat until all aspect of job captured then tap the tick icon.