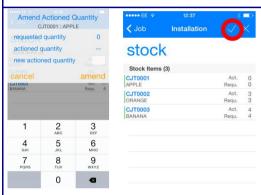

4. Tap on the play triangle in the top right hand corner and if you are at that site tap Yes to start the job.

store manager to use their finger to sign in the signature box, fill in the text boxes with their details and then tap on the tick icon.