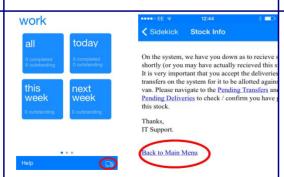

10. To return stock to our warehouses go back in to the work tile screen using the top left navigation, then tap the lorry icon in the bottom right corner, on Stock info tap back to main menu.

3. Tap on the cloud sync icon in the top right corner and once synced then you will be able to click on the available tile to display your job list.