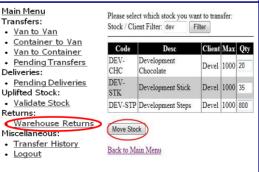

11. Tap Warehouse Returns. Tap to continue if 12. Confirm the transfer and the unique number you are returning to specific warehouse. Type in lissued needs to be given to the warehouse perthe quantity of each item of stock to be returned on the right, tap **Move Stock** 

Movement Completed. The Reference for this transaction is 111554 You will need this so the warehouse staff can identity this transaction.

Back to Main Menu

son for the stock to be accepted back to the warehouse.