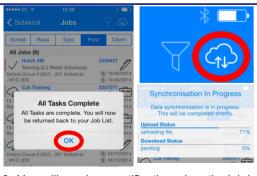

9. You will receive a notification when the job is complete. To upload the job back to our servers tap on the cloud sync icon again and allow the sync to complete

2. Once installed launch the application and type in your username and password as supplied by your project manager and tap Login

10. To return stock to our warehouses go back in to the work tile screen using the top left navigation, then tap the lorry icon in the bottom right corner, on Stock info tap back to main menu.

3. Tap on the cloud sync icon in the top right corner and once synced then you will be able to click on the available tile to display your job list.