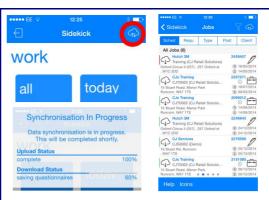

tock that you have installed, if they do not match required add a comment then tap the tick icon.



9. You will receive a notification when the job is complete. To upload the job back to our servers tap on the cloud sync icon again and allow the sync to complete



2. Once installed launch the application and type in your username and password as supplied by your project manager and tap Login



**6.** A photo task is next, tap on the **camera icon** in the bottom menu to launch camera, take the photo (landscape) and tap use photo, repeat until all aspect of job captured then tap the tick icon.



10. To return stock to our warehouses go back in to the work tile screen using the top left navigation, then tap the lorry icon in the bottom right corner, on Stock info tap back to main menu.



3. Tap on the cloud sync icon in the top right corner and once synced then you will be able to click on the available tile to display your job list.



7. A questionnaire is the 3rd task, fill in the an- 8. The signature task is the final task. Ask the swers as best as you can adding comments (pen icon) if required. Togale Yes to end the guestionnaire and tap on the tick icon in the top right.



4. Tap on the play triangle in the top right hand corner and if you are at that site tap Yes to start the job.



store manager to use their finger to sign in the signature box, fill in the text boxes with their details and then tap on the tick icon.



11. Tap Warehouse Returns. Tap to continue if 12. Confirm the transfer and the unique number you are returning to specific warehouse. Type in li